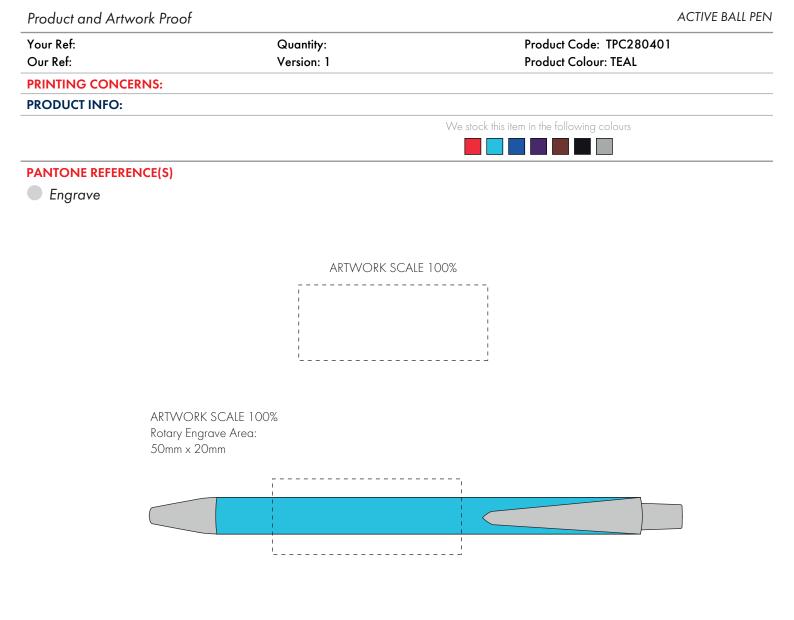

Product Image for visualisation - colours may vary

The dashed line is to demonstrate print area and will not appear on your printed item